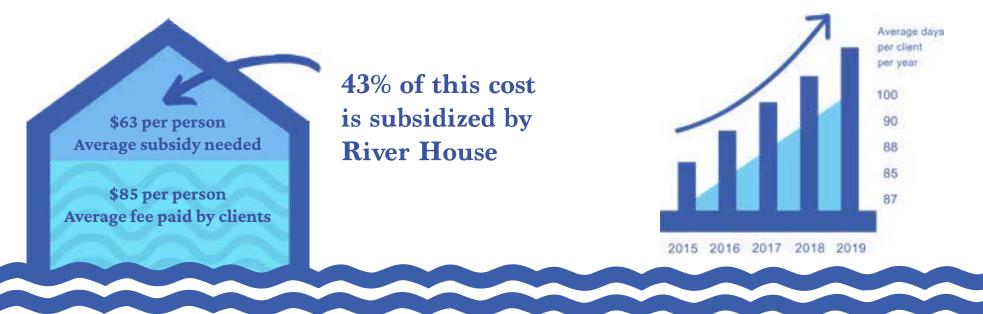

## It costs River House \$148 per day, per person, and the need is increasing

"Having served on other local non-profit boards in the community, I view River House as the gold-standard for providing professional and compassionate care to our community's older adults. I am honored to be a part of this wonderful organization and look forward to its ongoing growth." - Helen Dixon, Board Member

## **The Family Care Fund**

Most River House clients cannot afford the cost of care. A secure revenue stream and expense management are critical to our future. We never want to turn anyone away due to a lack of ability to pay. We need to bridge the gap between what families can afford to pay, and what it costs to maintain the exceptional care River House provides them.